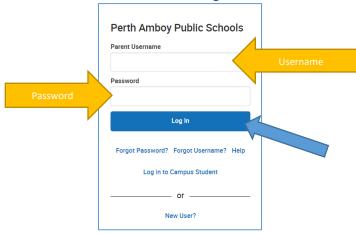

## Accessing 3<sup>rd</sup> Marking Period Grades on Infinite Campus

- 1. Go to the district homepage: www.paps.net
- 2. Click on Parent Portal

3. Select Campus Parent

4. Type in your Username and Password. Click Log In