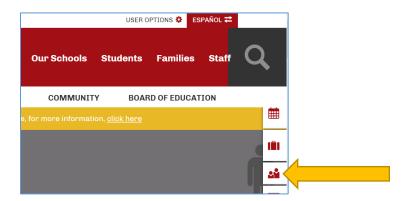

## Accessing 3<sup>rd</sup> Marking Period Grades on Infinite Campus

- 1. Go to the district homepage: www.paps.net
- 2. Click on Parent Portal

3. Select Campus Parent

4. Type in your Username and Password. Click Log In