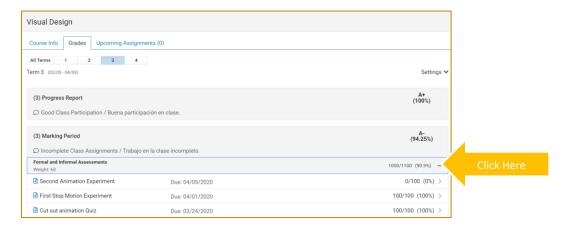

8. Expand categories by clicking the + sign to view all included assignments. Click on the assignment to view details.

> If you are in need of password information or have any questions, please contact your respective Home School Liaison: