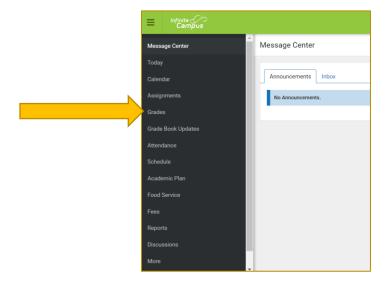

5. From the left side panel, click on Grades

6. Click on the 3 to change the term to the third marking period.

7. You will see all the courses your child is enrolled in as well as the grade that was posted. Click the task (Marking Period) to view the Categories that contribute to the grade.