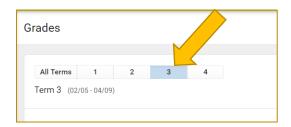

5. From the left side panel, click on Grades

6. Click on the 3 to change the term to the third marking period.

7. You will see all the courses your child is enrolled in as well as the grade that was posted. Click the task (Marking Period) to view the Categories that contribute to the grade.