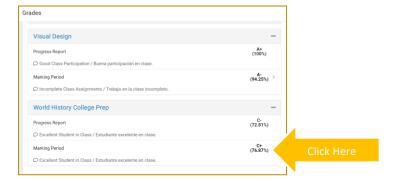

5. From the left side panel, click on Grades

6. Click on the 3 to change the term to the third marking period.

7. You will see all the courses your child is enrolled in as well as the grade that was posted. Click the task (Marking Period) to view the Categories that contribute to the grade.

8. Expand categories by clicking the + sign to view all included assignments. Click on the assignment to view details.

> If you are in need of password information or have any questions, please contact your respective Home School Liaison: