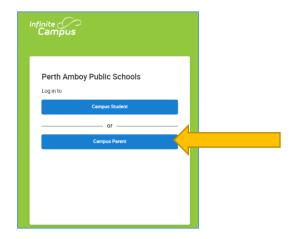

## Accessing 3<sup>rd</sup> Marking Period Grades on Infinite Campus

- 1. Go to the district homepage: www.paps.net
- 2. Click on Parent Portal

3. Select Campus Parent

4. Type in your Username and Password. Click Log In